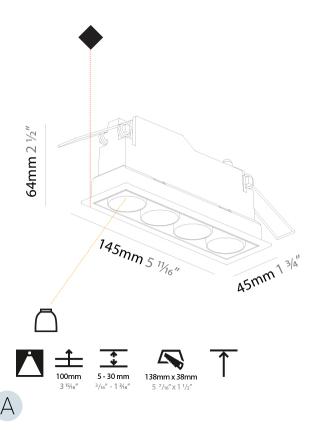

#### GENERAL

| Series: Magiq                                |                                                                                                              |
|----------------------------------------------|--------------------------------------------------------------------------------------------------------------|
| Subseries: Magiq 4 Ce                        | ll                                                                                                           |
| Brand: Prolicht                              |                                                                                                              |
| Division: Architectura                       | l                                                                                                            |
| Mounting Type: Reces                         | ssed                                                                                                         |
| Mounting Location: C                         | eiling                                                                                                       |
| Subcategory: Downlig                         | ght                                                                                                          |
| PHYSICAL                                     |                                                                                                              |
| Shape: Rectangle                             |                                                                                                              |
| Length (mm): 145                             |                                                                                                              |
| Length (in): 5 <sup>11</sup> / <sub>16</sub> |                                                                                                              |
| Width (mm): 45                               |                                                                                                              |
| Width (in): 1 <sup>3</sup> / <sub>4</sub>    |                                                                                                              |
| Height (mm): 64                              |                                                                                                              |
| Height (in): 2 ½                             |                                                                                                              |
| Ceiling Thickness (mr                        | n): 10 / 12.5 / 15 / 25 / 30                                                                                 |
| Ceiling Thickness (in)                       | : 3/8 or 1/2 or 9/16 or 1 or 1 3/16                                                                          |
| Min. Recessing Depth                         | (mm): 100                                                                                                    |
| Min. Recessing Depth                         | (in): 3 <sup>15</sup> / <sub>16</sub>                                                                        |
| Light Distribution: Do                       | wnlight                                                                                                      |
| Weight (kg): 0.265                           |                                                                                                              |
| Weight (lbs): 0.58                           |                                                                                                              |
|                                              | 3KV / CWI / CRY / HAB / LAG / UFT / ITA / RUA / RUR /<br>Γ / LOD / PUS / FRO / FUP / KIA / POP / BLS / SPG / |
| MEY / GOH / GUM / CH                         | IC / COM / ABZ / JAG / OBR / MOS / ROR                                                                       |
| Holder Finish: WHI / B                       | JLK                                                                                                          |
| Fixture Material: Alum                       | ninum Die Cast                                                                                               |
| Cut-out Measurement                          | ts: 138mm / 5 7/16" x 38mm / 1 1/2"                                                                          |
| ELECTRICAL                                   |                                                                                                              |
| Lamp Type: LED (Zha                          | ga Standard)                                                                                                 |
| Input Wattage (W): 14                        | .3                                                                                                           |
| Total Output Wattage                         | e (W): 13.3                                                                                                  |
| Dimming: Tri-Mode (N<br>and 0-10V Dimming)   | Non-Dimming and Phase Dimming (120Vac only)                                                                  |
| Driver Included: No                          |                                                                                                              |
| Driver Location: Remo                        | ote                                                                                                          |
| Driver Type: Constant                        | : Current - Universal                                                                                        |
| Driver Class: Class 2                        |                                                                                                              |
| Input Voltage (V): 120                       | - 277                                                                                                        |
| Constant Current (MA                         | .): 1050                                                                                                     |
| Upon Request: Lutror                         | 1                                                                                                            |
|                                              |                                                                                                              |

#### LED

| Number of LEDs: 4                                    |  |
|------------------------------------------------------|--|
| Color Temperature (°K): 2700 / 3000 / 3500 / 4000    |  |
| Max. Delivered Lumen (lm): Max 781 / 843 / 860 / 878 |  |
| Nominal Lumen (lm): 880 / 954 / 970 / 990            |  |
| CRI: >90 CRI                                         |  |
| Lamp Life (hrs): 50000                               |  |
| OPTICAL                                              |  |
| Reflector°: 8 / 14 / 34                              |  |