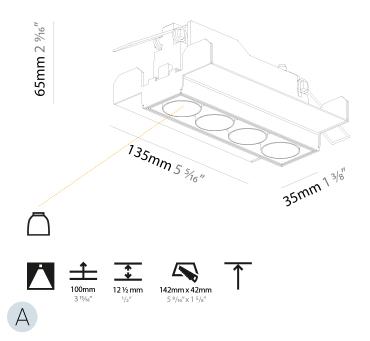

## **MAGIQ 4 CELL TRIMLESS**

#### GENERAL

| Subseries: Magiq 4 CellBrand: ProlichtDivision: ArchitecturalMounting Type: TrimlessMounting Location: CeilingSubcategory: DownlightPHYSICALShape: RectangleLength (mm): 135Length (in): $5 \frac{5}{16}$ Width (mm): 35Width (in): $1 \frac{3}{6}$ Height (mm): 65Height (in): $2 \frac{7}{16}$ Ceiling Thickness (mm): 12.5Ceiling Thickness (in): 1/2Min. Recessing Depth (mm): 100Min. Recessing Depth | Series: Magiq                                              |
|------------------------------------------------------------------------------------------------------------------------------------------------------------------------------------------------------------------------------------------------------------------------------------------------------------------------------------------------------------------------------------------------------------------------------------------------------------------------------------------------------------------------------------------------------------------------------------------------------------------------------------------------------------------------------------------------------------------------------------------------------------------------------------------------------------------------------------------------------------------------------------------------------------------------------------------------------------------------------------------------------------------------------------------------------------------------------------------------------------------------------------------------------------------------------------------------------------------------------------------------------------------------------------|------------------------------------------------------------|
| Division: ArchitecturalMounting Type: TrimlessMounting Location: CeilingSubcategory: DownlightPHYSICALShape: RectangleLength (im): $5^{\frac{1}{7}_{16}}$ Width (mm): 135Length (in): $5^{\frac{1}{7}_{16}}$ Width (in): $1^{\frac{3}{6}}$ Height (in): $2^{\frac{1}{7}_{16}}$ Ceiling Thickness (mm): 12.5Ceiling Thickness (in): $1/2$ Min. Recessing Depth (in): $3^{\frac{15}{7}_{16}}$ Light Distribution: DownlightWeight (kg): 0.403Weight (kg): 0.89Fixture Finish: BLK / WHIFixture Material: Aluminum Die CastCut-out Measurements: $142mm / 5 9/16" \times 42mm / 1 5/8"$ Upon Request: Unique Ceiling ThicknessELECTRICALLamp Type: LED (Zhaga Standard)Input Wattage (W): 13.3Dimming: Tri-Mode (Non-Dimming and Phase Dimming (120Vac only)                                                                                                                                                                                                                                                                                                                                                                                                                                                                                                                          | Subseries: Magiq 4 Cell                                    |
| Mounting Type: TrimlessMounting Location: CeilingSubcategory: DownlightPHYSICALShape: RectangleLength (im): 135Length (im): 5 $\frac{5}{16}$ Width (mm): 35Width (in): 1 $\frac{3}{6}$ Height (in): 2 $\frac{7}{16}$ Ceiling Thickness (mm): 12.5Ceiling Thickness (in): 1/2Min. Recessing Depth (in): 3 $\frac{15}{16}$ Light Distribution: DownlightWeight (kg): 0.403Weight (kg): 0.89Fixture Finish: BLK / WHIFixture Material: Aluminum Die CastCut-out Measurements: 142mm / 5 9/16" x 42mm / 1 5/8"Upon Request: Unique Ceiling ThicknessELECTRICALLamp Type: LED (Zhaga Standard)Input Wattage (W): 13.3Dimming: Tri-Mode (Non-Dimming and Phase Dimming (120Vac only)                                                                                                                                                                                                                                                                                                                                                                                                                                                                                                                                                                                                     | Brand: Prolicht                                            |
| Mounting Location: CeilingSubcategory: DownlightPHYSICALShape: RectangleLength (mm): 135Length (in): 5 $\frac{5}{46}$ Width (mm): 35Width (in): 1 $\frac{3}{6}$ Height (in): 2 $\frac{7}{46}$ Ceiling Thickness (mm): 12.5Ceiling Thickness (in): 1/2Min. Recessing Depth (in): 3 $\frac{15}{46}$ Light Distribution: DownlightWeight (kg): 0.403Weight (kg): 0.89Fixture Finish: BLK / WHIFixture Material: Aluminum Die CastCut-out Measurements: 142mm / 5 9/16" x 42mm / 1 5/8"Upon Request: Unique Ceiling ThicknessELECTRICALLamp Type: LED (Zhaga Standard)Input Wattage (W): 13.3Dimming: Tri-Mode (Non-Dimming and Phase Dimming (120Vac only)                                                                                                                                                                                                                                                                                                                                                                                                                                                                                                                                                                                                                            | Division: Architectural                                    |
| Subcategory: DownlightPHYSICALShape: RectangleLength (mm): 135Length (in): 5 $\frac{5}{1_{16}}$ Width (mm): 35Width (in): 1 $\frac{3}{6}$ Height (in): 2 $\frac{7}{16}$ Ceiling Thickness (mm): 12.5Ceiling Thickness (in): 1/2Min. Recessing Depth (mm): 100Min. Recessing Depth (in): 3 $\frac{15}{16}$ Light Distribution: DownlightWeight (kg): 0.403Weight (kg): 0.89Fixture Finish: BLK / WHIFixture Material: Aluminum Die CastCut-out Measurements: 142mm / 5 9/16" x 42mm / 1 5/8"Upon Request: Unique Ceiling ThicknessELECTRICALLamp Type: LED (Zhaga Standard)Input Wattage (W): 13.3Dimming: Tri-Mode (Non-Dimming and Phase Dimming (120Vac only)                                                                                                                                                                                                                                                                                                                                                                                                                                                                                                                                                                                                                    | Mounting Type: Trimless                                    |
| PHYSICALShape: RectangleLength (mm): 135Length (in): $5 \stackrel{\gamma_{16}}{\gamma_{16}}$ Width (mm): 35Width (in): $1 \stackrel{\gamma_6}{\gamma_6}$ Height (in): $2 \stackrel{\gamma_{16}}{\gamma_6}$ Ceiling Thickness (mm): 12.5Ceiling Thickness (in): $1/2$ Min. Recessing Depth (mm): 100Min. Recessing Depth (in): $3 \stackrel{15}{\gamma_{16}}$ Light Distribution: DownlightWeight (kg): 0.403Weight (kg): 0.89Fixture Finish: BLK / WHIFixture Material: Aluminum Die CastCut-out Measurements: $142mm / 5 9/16" \times 42mm / 1 5/8"$ Upon Request: Unique Ceiling Thickness <b>ELECTRICAL</b> Lamp Type: LED (Zhaga Standard)Input Wattage (W): 14.3Total Output Wattage (W): 13.3Dimming: Tri-Mode (Non-Dimming and Phase Dimming (120Vac only)                                                                                                                                                                                                                                                                                                                                                                                                                                                                                                                  | Mounting Location: Ceiling                                 |
| Shape: RectangleLength (mm): 135Length (in): $5 \frac{5}{16}$ Width (mm): 35Width (in): $1\frac{3}{6}$ Height (mm): 65Height (in): $2\frac{5}{16}$ Ceiling Thickness (mm): 12.5Ceiling Thickness (in): 1/2Min. Recessing Depth (mm): 100Min. Recessing Depth (in): $3\frac{15}{16}$ Light Distribution: DownlightWeight (kg): 0.403Weight (kg): 0.403Weight (lbs): 0.89Fixture Finish: BLK / WHIFixture Material: Aluminum Die CastCut-out Measurements: $142mm / 59/16" \times 42mm / 15/8"$ Upon Request: Unique Ceiling Thickness <b>ELECTRICAL</b> Lamp Type: LED (Zhaga Standard)Input Wattage (W): 14.3Total Output Wattage (W): 13.3Dimming: Tri-Mode (Non-Dimming and Phase Dimming (120Vac only)                                                                                                                                                                                                                                                                                                                                                                                                                                                                                                                                                                          | Subcategory: Downlight                                     |
| Length (mm): 135Length (in): 5 $\frac{5}{4_{16}}$ Width (mm): 35Width (in): 1 $\frac{3}{6}$ Height (in): 2 $\frac{9}{4_{16}}$ Ceiling Thickness (mm): 12.5Ceiling Thickness (in): 1/2Min. Recessing Depth (mn): 100Min. Recessing Depth (in): 3 $\frac{15}{4_{16}}$ Light Distribution: DownlightWeight (kg): 0.403Weight (kg): 0.403Weight (lbs): 0.89Fixture Finish: BLK / WHIFixture Material: Aluminum Die CastCut-out Measurements: 142mm / 5 9/16" x 42mm / 1 5/8"Upon Request: Unique Ceiling Thickness <b>ELECTRICAL</b> Lamp Type: LED (Zhaga Standard)Input Wattage (W): 14.3Total Output Wattage (W): 13.3Dimming: Tri-Mode (Non-Dimming and Phase Dimming (120Vac only)                                                                                                                                                                                                                                                                                                                                                                                                                                                                                                                                                                                                | PHYSICAL                                                   |
| Length (in): 5 $\frac{5}{4_{16}}$ Width (mm): 35Width (in): 1 $\frac{3}{6}$ Height (in): 2 $\frac{9}{4_{16}}$ Ceiling Thickness (mm): 12.5Ceiling Thickness (in): 1/2Min. Recessing Depth (mn): 100Min. Recessing Depth (in): 3 $\frac{15}{4_{16}}$ Light Distribution: DownlightWeight (kg): 0.403Weight (kg): 0.403Weight (lbs): 0.89Fixture Finish: BLK / WHIFixture Material: Aluminum Die CastCut-out Measurements: 142mm / 5 9/16" x 42mm / 1 5/8"Upon Request: Unique Ceiling ThicknessELECTRICALLamp Type: LED (Zhaga Standard)Input Wattage (W): 14.3Total Output Wattage (W): 13.3Dimming: Tri-Mode (Non-Dimming and Phase Dimming (120Vac only)                                                                                                                                                                                                                                                                                                                                                                                                                                                                                                                                                                                                                         | Shape: Rectangle                                           |
| Width (mm): 35Width (in): $1\frac{3}{6}$ Height (in): $2\frac{3}{46}$ Ceiling Thickness (mm): 12.5Ceiling Thickness (in): 1/2Min. Recessing Depth (in): $3\frac{15}{46}$ Light Distribution: DownlightWeight (kg): 0.403Weight (kg): 0.89Fixture Finish: BLK / WHIFixture Aterial: Aluminum Die CastCut-out Measurements: 142mm / 5 9/16" x 42mm / 1 5/8"Upon Request: Unique Ceiling ThicknessELECTRICALLamp Type: LED (Zhaga Standard)Input Wattage (W): 14.3Total Output Wattage (W): 13.3Dimming: Tri-Mode (Non-Dimming and Phase Dimming (120Vac only)                                                                                                                                                                                                                                                                                                                                                                                                                                                                                                                                                                                                                                                                                                                        | Length (mm): 135                                           |
| Width (in): 1 $\frac{3}{6}$ Height (im): 2 $\frac{9}{16}$ Ceiling Thickness (mm): 12.5Ceiling Thickness (in): 1/2Min. Recessing Depth (mn): 100Min. Recessing Depth (in): 3 $\frac{15}{16}$ Light Distribution: DownlightWeight (kg): 0.403Weight (kg): 0.89Fixture Finish: BLK / WHIFixture Material: Aluminum Die CastCut-out Measurements: 142mm / 5 9/16" x 42mm / 1 5/8"Upon Request: Unique Ceiling Thickness <b>ELECTRICAL</b> Lamp Type: LED (Zhaga Standard)Input Wattage (W): 14.3Total Output Wattage (W): 13.3Dimming: Tri-Mode (Non-Dimming and Phase Dimming (120Vac only)                                                                                                                                                                                                                                                                                                                                                                                                                                                                                                                                                                                                                                                                                           | Length (in): $5\frac{1}{16}$                               |
| Height (mm): 65         Height (in): 2 %/16         Ceiling Thickness (mm): 12.5         Ceiling Thickness (in): 1/2         Min. Recessing Depth (mm): 100         Min. Recessing Depth (in): 3 <sup>15</sup> /16         Light Distribution: Downlight         Weight (kg): 0.403         Weight (kg): 0.403         Weight (lbs): 0.89         Fixture Finish: BLK / WHI         Fixture Material: Aluminum Die Cast         Cut-out Measurements: 142mm / 5 9/16" x 42mm / 1 5/8"         Upon Request: Unique Ceiling Thickness         ELECTRICAL         Lamp Type: LED (Zhaga Standard)         Input Wattage (W): 14.3         Total Output Wattage (W): 13.3         Dimming: Tri-Mode (Non-Dimming and Phase Dimming (120Vac only)                                                                                                                                                                                                                                                                                                                                                                                                                                                                                                                                      | Width (mm): 35                                             |
| Interfact Section 12.5Ceiling Thickness (mm): 12.5Ceiling Thickness (in): 1/2Min. Recessing Depth (mm): 100Min. Recessing Depth (in): 3 ${}^{15}/_{16}$ Light Distribution: DownlightWeight (kg): 0.403Weight (kg): 0.403Weight (lbs): 0.89Fixture Finish: BLK / WHIFixture Material: Aluminum Die CastCut-out Measurements: 142mm / 5 9/16" x 42mm / 1 5/8"Upon Request: Unique Ceiling ThicknessELECTRICALLamp Type: LED (Zhaga Standard)Input Wattage (W): 14.3Total Output Wattage (W): 13.3Dimming: Tri-Mode (Non-Dimming and Phase Dimming (120Vac only)                                                                                                                                                                                                                                                                                                                                                                                                                                                                                                                                                                                                                                                                                                                     | Width (in): 1 <sup>3</sup> / <sub>8</sub>                  |
| Ceiling Thickness (mm): 12.5         Ceiling Thickness (in): 1/2         Min. Recessing Depth (mm): 100         Min. Recessing Depth (in): 3 <sup>15</sup> / <sub>16</sub> Light Distribution: Downlight         Weight (kg): 0.403         Weight (kg): 0.403         Fixture Finish: BLK / WHI         Fixture Material: Aluminum Die Cast         Cut-out Measurements: 142mm / 5 9/16" x 42mm / 1 5/8"         Upon Request: Unique Ceiling Thickness         ELECTRICAL         Lamp Type: LED (Zhaga Standard)         Input Wattage (W): 14.3         Total Output Wattage (W): 13.3         Dimming: Tri-Mode (Non-Dimming and Phase Dimming (120Vac only)                                                                                                                                                                                                                                                                                                                                                                                                                                                                                                                                                                                                                 | Height (mm): 65                                            |
| Ceiling Thickness (in): 1/2         Min. Recessing Depth (mm): 100         Min. Recessing Depth (in): 3 <sup>15</sup> / <sub>16</sub> Light Distribution: Downlight         Weight (kg): 0.403         Weight (kg): 0.89         Fixture Finish: BLK / WHI         Fixture Material: Aluminum Die Cast         Cut-out Measurements: 142mm / 5 9/16" x 42mm / 1 5/8"         Upon Request: Unique Ceiling Thickness         ELECTRICAL         Lamp Type: LED (Zhaga Standard)         Input Wattage (W): 14.3         Total Output Wattage (W): 13.3         Dimming: Tri-Mode (Non-Dimming and Phase Dimming (120Vac only)                                                                                                                                                                                                                                                                                                                                                                                                                                                                                                                                                                                                                                                       | Height (in): 2 <sup>9</sup> / <sub>16</sub>                |
| Min. Recessing Depth (mm): 100         Min. Recessing Depth (in): 3 <sup>15</sup> / <sub>16</sub> Light Distribution: Downlight         Weight (kg): 0.403         Weight (ls): 0.89         Fixture Finish: BLK / WHI         Fixture Material: Aluminum Die Cast         Cut-out Measurements: 142mm / 5 9/16" x 42mm / 1 5/8"         Upon Request: Unique Ceiling Thickness         ELECTRICAL         Lamp Type: LED (Zhaga Standard)         Input Wattage (W): 14.3         Total Output Wattage (W): 13.3         Dimming: Tri-Mode (Non-Dimming and Phase Dimming (120Vac only)                                                                                                                                                                                                                                                                                                                                                                                                                                                                                                                                                                                                                                                                                           | Ceiling Thickness (mm): 12.5                               |
| Min. Recessing Depth (in): 3 <sup>15</sup> / <sub>16</sub><br>Light Distribution: Downlight<br>Weight (kg): 0.403<br>Weight (lbs): 0.89<br>Fixture Finish: BLK / WHI<br>Fixture Material: Aluminum Die Cast<br>Cut-out Measurements: 142mm / 5 9/16" x 42mm / 1 5/8"<br>Upon Request: Unique Ceiling Thickness<br>ELECTRICAL<br>Lamp Type: LED (Zhaga Standard)<br>Input Wattage (W): 14.3<br>Total Output Wattage (W): 13.3<br>Dimming: Tri-Mode (Non-Dimming and Phase Dimming (120Vac only)                                                                                                                                                                                                                                                                                                                                                                                                                                                                                                                                                                                                                                                                                                                                                                                     | Ceiling Thickness (in): 1/2                                |
| Light Distribution: Downlight<br>Weight (kg): 0.403<br>Weight (lbs): 0.89<br>Fixture Finish: BLK / WHI<br>Fixture Material: Aluminum Die Cast<br>Cut-out Measurements: 142mm / 5 9/16" x 42mm / 1 5/8"<br>Upon Request: Unique Ceiling Thickness<br><b>ELECTRICAL</b><br>Lamp Type: LED (Zhaga Standard)<br>Input Wattage (W): 14.3<br>Total Output Wattage (W): 13.3<br>Dimming: Tri-Mode (Non-Dimming and Phase Dimming (120Vac only)                                                                                                                                                                                                                                                                                                                                                                                                                                                                                                                                                                                                                                                                                                                                                                                                                                            | Min. Recessing Depth (mm): 100                             |
| Weight (kg): 0.403         Weight (lbs): 0.89         Fixture Finish: BLK / WHI         Fixture Material: Aluminum Die Cast         Cut-out Measurements: 142mm / 5 9/16" x 42mm / 1 5/8"         Upon Request: Unique Ceiling Thickness         ELECTRICAL         Lamp Type: LED (Zhaga Standard)         Input Wattage (W): 14.3         Total Output Wattage (W): 13.3         Dimming: Tri-Mode (Non-Dimming and Phase Dimming (120Vac only)                                                                                                                                                                                                                                                                                                                                                                                                                                                                                                                                                                                                                                                                                                                                                                                                                                  | Min. Recessing Depth (in): 3 <sup>15</sup> / <sub>16</sub> |
| Weight (lbs): 0.89         Fixture Finish: BLK / WHI         Fixture Material: Aluminum Die Cast         Cut-out Measurements: 142mm / 5 9/16" x 42mm / 1 5/8"         Upon Request: Unique Ceiling Thickness         ELECTRICAL         Lamp Type: LED (Zhaga Standard)         Input Wattage (W): 14.3         Total Output Wattage (W): 13.3         Dimming: Tri-Mode (Non-Dimming and Phase Dimming (120Vac only)                                                                                                                                                                                                                                                                                                                                                                                                                                                                                                                                                                                                                                                                                                                                                                                                                                                             | Light Distribution: Downlight                              |
| Fixture Finish: BLK / WHI<br>Fixture Material: Aluminum Die Cast<br>Cut-out Measurements: 142mm / 5 9/16" x 42mm / 1 5/8"<br>Upon Request: Unique Ceiling Thickness<br><b>ELECTRICAL</b><br>Lamp Type: LED (Zhaga Standard)<br>Input Wattage (W): 14.3<br>Total Output Wattage (W): 13.3<br>Dimming: Tri-Mode (Non-Dimming and Phase Dimming (120Vac only)                                                                                                                                                                                                                                                                                                                                                                                                                                                                                                                                                                                                                                                                                                                                                                                                                                                                                                                         | Weight (kg): 0.403                                         |
| Fixture Material: Aluminum Die Cast<br>Cut-out Measurements: 142mm / 5 9/16" x 42mm / 1 5/8"<br>Upon Request: Unique Ceiling Thickness<br><b>ELECTRICAL</b><br>Lamp Type: LED (Zhaga Standard)<br>Input Wattage (W): 14.3<br>Total Output Wattage (W): 13.3<br>Dimming: Tri-Mode (Non-Dimming and Phase Dimming (120Vac only)                                                                                                                                                                                                                                                                                                                                                                                                                                                                                                                                                                                                                                                                                                                                                                                                                                                                                                                                                      | Weight (lbs): 0.89                                         |
| Cut-out Measurements: 142mm / 5 9/16" x 42mm / 1 5/8"<br>Upon Request: Unique Ceiling Thickness<br>ELECTRICAL<br>Lamp Type: LED (Zhaga Standard)<br>Input Wattage (W): 14.3<br>Total Output Wattage (W): 13.3<br>Dimming: Tri-Mode (Non-Dimming and Phase Dimming (120Vac only)                                                                                                                                                                                                                                                                                                                                                                                                                                                                                                                                                                                                                                                                                                                                                                                                                                                                                                                                                                                                    | Fixture Finish: BLK / WHI                                  |
| Upon Request: Unique Ceiling Thickness ELECTRICAL Lamp Type: LED (Zhaga Standard) Input Wattage (W): 14.3 Total Output Wattage (W): 13.3 Dimming: Tri-Mode (Non-Dimming and Phase Dimming (120Vac only)                                                                                                                                                                                                                                                                                                                                                                                                                                                                                                                                                                                                                                                                                                                                                                                                                                                                                                                                                                                                                                                                            | Fixture Material: Aluminum Die Cast                        |
| ELECTRICAL<br>Lamp Type: LED (Zhaga Standard)<br>Input Wattage (W): 14.3<br>Total Output Wattage (W): 13.3<br>Dimming: Tri-Mode (Non-Dimming and Phase Dimming (120Vac only)                                                                                                                                                                                                                                                                                                                                                                                                                                                                                                                                                                                                                                                                                                                                                                                                                                                                                                                                                                                                                                                                                                       | Cut-out Measurements: 142mm / 5 9/16" x 42mm / 1 5/8"      |
| Lamp Type: LED (Zhaga Standard)<br>Input Wattage (W): 14.3<br>Total Output Wattage (W): 13.3<br>Dimming: Tri-Mode (Non-Dimming and Phase Dimming (120Vac only)                                                                                                                                                                                                                                                                                                                                                                                                                                                                                                                                                                                                                                                                                                                                                                                                                                                                                                                                                                                                                                                                                                                     | Upon Request: Unique Ceiling Thickness                     |
| Input Wattage (W): 14.3<br>Total Output Wattage (W): 13.3<br>Dimming: Tri-Mode (Non-Dimming and Phase Dimming (120Vac only)                                                                                                                                                                                                                                                                                                                                                                                                                                                                                                                                                                                                                                                                                                                                                                                                                                                                                                                                                                                                                                                                                                                                                        | ELECTRICAL                                                 |
| Total Output Wattage (W): 13.3<br>Dimming: Tri-Mode (Non-Dimming and Phase Dimming (120Vac only)                                                                                                                                                                                                                                                                                                                                                                                                                                                                                                                                                                                                                                                                                                                                                                                                                                                                                                                                                                                                                                                                                                                                                                                   | Lamp Type: LED (Zhaga Standard)                            |
| Dimming: Tri-Mode (Non-Dimming and Phase Dimming (120Vac only)                                                                                                                                                                                                                                                                                                                                                                                                                                                                                                                                                                                                                                                                                                                                                                                                                                                                                                                                                                                                                                                                                                                                                                                                                     | Input Wattage (W): 14.3                                    |
|                                                                                                                                                                                                                                                                                                                                                                                                                                                                                                                                                                                                                                                                                                                                                                                                                                                                                                                                                                                                                                                                                                                                                                                                                                                                                    | Total Output Wattage (W): 13.3                             |
|                                                                                                                                                                                                                                                                                                                                                                                                                                                                                                                                                                                                                                                                                                                                                                                                                                                                                                                                                                                                                                                                                                                                                                                                                                                                                    |                                                            |