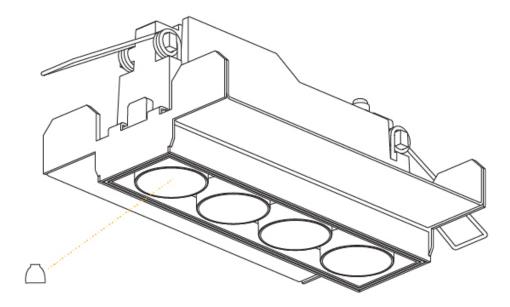

## **MAGIQ 4 CELL TRIMLESS**

#### GENERAL

| Subseries: Magiq 4 CellBrand: ProlichtDivision: ArchitecturalMounting Type: TrimlessMounting Location: CeilingSubcategory: DownlightPHYSICALShape: RectangleLength (mm): 135Length (in): $5 \frac{5}{16}$ Width (mm): 35Width (in): $1 \frac{3}{6}$ Height (mm): 65Height (in): $2 \frac{7}{16}$ Ceiling Thickness (mm): 12.5Ceiling Thickness (in): 1/2Min. Recessing Depth (mm): 100Min. Recessing Depth | Series: Magiq                                              |
|------------------------------------------------------------------------------------------------------------------------------------------------------------------------------------------------------------------------------------------------------------------------------------------------------------------------------------------------------------------------------------------------------------------------------------------------------------------------------------------------------------------------------------------------------------------------------------------------------------------------------------------------------------------------------------------------------------------------------------------------------------------------------------------------------------------------------------------------------------------------------------------------------------------------------------------------------------------------------------------------------------------------------------------------------------------------------------------------------------------------------------------------------------------------------------------------------------------------------------------------------------------------------------|------------------------------------------------------------|
| Division: ArchitecturalMounting Type: TrimlessMounting Location: CeilingSubcategory: DownlightPHYSICALShape: RectangleLength (im): $5^{\frac{1}{7}_{16}}$ Width (mm): 135Length (in): $5^{\frac{1}{7}_{16}}$ Width (in): $1^{\frac{3}{6}}$ Height (in): $2^{\frac{1}{7}_{16}}$ Ceiling Thickness (mm): 12.5Ceiling Thickness (in): $1/2$ Min. Recessing Depth (in): $3^{\frac{15}{7}_{16}}$ Light Distribution: DownlightWeight (kg): 0.403Weight (kg): 0.89Fixture Finish: BLK / WHIFixture Material: Aluminum Die CastCut-out Measurements: $142mm / 5 9/16" \times 42mm / 1 5/8"$ Upon Request: Unique Ceiling ThicknessELECTRICALLamp Type: LED (Zhaga Standard)Input Wattage (W): 13.3Dimming: Tri-Mode (Non-Dimming and Phase Dimming (120Vac only)                                                                                                                                                                                                                                                                                                                                                                                                                                                                                                                          | Subseries: Magiq 4 Cell                                    |
| Mounting Type: TrimlessMounting Location: CeilingSubcategory: DownlightPHYSICALShape: RectangleLength (im): 135Length (im): 5 $\frac{5}{16}$ Width (mm): 35Width (in): 1 $\frac{3}{6}$ Height (in): 2 $\frac{7}{16}$ Ceiling Thickness (mm): 12.5Ceiling Thickness (in): 1/2Min. Recessing Depth (in): 3 $\frac{15}{16}$ Light Distribution: DownlightWeight (kg): 0.403Weight (kg): 0.89Fixture Finish: BLK / WHIFixture Material: Aluminum Die CastCut-out Measurements: 142mm / 5 9/16" x 42mm / 1 5/8"Upon Request: Unique Ceiling ThicknessELECTRICALLamp Type: LED (Zhaga Standard)Input Wattage (W): 13.3Dimming: Tri-Mode (Non-Dimming and Phase Dimming (120Vac only)                                                                                                                                                                                                                                                                                                                                                                                                                                                                                                                                                                                                     | Brand: Prolicht                                            |
| Mounting Location: CeilingSubcategory: DownlightPHYSICALShape: RectangleLength (mm): 135Length (in): 5 $\frac{5}{46}$ Width (mm): 35Width (in): 1 $\frac{3}{6}$ Height (in): 2 $\frac{7}{46}$ Ceiling Thickness (mm): 12.5Ceiling Thickness (in): 1/2Min. Recessing Depth (in): 3 $\frac{15}{46}$ Light Distribution: DownlightWeight (kg): 0.403Weight (kg): 0.89Fixture Finish: BLK / WHIFixture Material: Aluminum Die CastCut-out Measurements: 142mm / 5 9/16" x 42mm / 1 5/8"Upon Request: Unique Ceiling ThicknessELECTRICALLamp Type: LED (Zhaga Standard)Input Wattage (W): 13.3Dimming: Tri-Mode (Non-Dimming and Phase Dimming (120Vac only)                                                                                                                                                                                                                                                                                                                                                                                                                                                                                                                                                                                                                            | Division: Architectural                                    |
| Subcategory: DownlightPHYSICALShape: RectangleLength (mm): 135Length (in): 5 $\frac{5}{1_{16}}$ Width (mm): 35Width (in): 1 $\frac{3}{6}$ Height (in): 2 $\frac{7}{16}$ Ceiling Thickness (mm): 12.5Ceiling Thickness (in): 1/2Min. Recessing Depth (mm): 100Min. Recessing Depth (in): 3 $\frac{15}{16}$ Light Distribution: DownlightWeight (kg): 0.403Weight (kg): 0.89Fixture Finish: BLK / WHIFixture Material: Aluminum Die CastCut-out Measurements: 142mm / 5 9/16" x 42mm / 1 5/8"Upon Request: Unique Ceiling ThicknessELECTRICALLamp Type: LED (Zhaga Standard)Input Wattage (W): 13.3Dimming: Tri-Mode (Non-Dimming and Phase Dimming (120Vac only)                                                                                                                                                                                                                                                                                                                                                                                                                                                                                                                                                                                                                    | Mounting Type: Trimless                                    |
| PHYSICALShape: RectangleLength (mm): 135Length (in): $5 \stackrel{\gamma_{16}}{\gamma_{16}}$ Width (mm): 35Width (in): $1 \stackrel{\gamma_6}{\gamma_6}$ Height (in): $2 \stackrel{\gamma_{16}}{\gamma_6}$ Ceiling Thickness (mm): 12.5Ceiling Thickness (in): $1/2$ Min. Recessing Depth (mm): 100Min. Recessing Depth (in): $3 \stackrel{15}{\gamma_{16}}$ Light Distribution: DownlightWeight (kg): 0.403Weight (kg): 0.89Fixture Finish: BLK / WHIFixture Material: Aluminum Die CastCut-out Measurements: $142mm / 5 9/16" \times 42mm / 1 5/8"$ Upon Request: Unique Ceiling Thickness <b>ELECTRICAL</b> Lamp Type: LED (Zhaga Standard)Input Wattage (W): 14.3Total Output Wattage (W): 13.3Dimming: Tri-Mode (Non-Dimming and Phase Dimming (120Vac only)                                                                                                                                                                                                                                                                                                                                                                                                                                                                                                                  | Mounting Location: Ceiling                                 |
| Shape: RectangleLength (mm): 135Length (in): $5 \frac{5}{16}$ Width (mm): 35Width (in): $1\frac{3}{6}$ Height (mm): 65Height (in): $2\frac{5}{16}$ Ceiling Thickness (mm): 12.5Ceiling Thickness (in): 1/2Min. Recessing Depth (mm): 100Min. Recessing Depth (in): $3\frac{15}{16}$ Light Distribution: DownlightWeight (kg): 0.403Weight (kg): 0.403Weight (lbs): 0.89Fixture Finish: BLK / WHIFixture Material: Aluminum Die CastCut-out Measurements: $142mm / 59/16" \times 42mm / 15/8"$ Upon Request: Unique Ceiling Thickness <b>ELECTRICAL</b> Lamp Type: LED (Zhaga Standard)Input Wattage (W): 14.3Total Output Wattage (W): 13.3Dimming: Tri-Mode (Non-Dimming and Phase Dimming (120Vac only)                                                                                                                                                                                                                                                                                                                                                                                                                                                                                                                                                                          | Subcategory: Downlight                                     |
| Length (mm): 135Length (in): 5 $\frac{5}{4_{16}}$ Width (mm): 35Width (in): 1 $\frac{3}{6}$ Height (in): 2 $\frac{9}{4_{16}}$ Ceiling Thickness (mm): 12.5Ceiling Thickness (in): 1/2Min. Recessing Depth (mn): 100Min. Recessing Depth (in): 3 $\frac{15}{4_{16}}$ Light Distribution: DownlightWeight (kg): 0.403Weight (kg): 0.403Weight (lbs): 0.89Fixture Finish: BLK / WHIFixture Material: Aluminum Die CastCut-out Measurements: 142mm / 5 9/16" x 42mm / 1 5/8"Upon Request: Unique Ceiling Thickness <b>ELECTRICAL</b> Lamp Type: LED (Zhaga Standard)Input Wattage (W): 14.3Total Output Wattage (W): 13.3Dimming: Tri-Mode (Non-Dimming and Phase Dimming (120Vac only)                                                                                                                                                                                                                                                                                                                                                                                                                                                                                                                                                                                                | PHYSICAL                                                   |
| Length (in): 5 $\frac{5}{4_{16}}$ Width (mm): 35Width (in): 1 $\frac{3}{6}$ Height (in): 2 $\frac{9}{4_{16}}$ Ceiling Thickness (mm): 12.5Ceiling Thickness (in): 1/2Min. Recessing Depth (mn): 100Min. Recessing Depth (in): 3 $\frac{15}{4_{16}}$ Light Distribution: DownlightWeight (kg): 0.403Weight (kg): 0.403Weight (lbs): 0.89Fixture Finish: BLK / WHIFixture Material: Aluminum Die CastCut-out Measurements: 142mm / 5 9/16" x 42mm / 1 5/8"Upon Request: Unique Ceiling ThicknessELECTRICALLamp Type: LED (Zhaga Standard)Input Wattage (W): 14.3Total Output Wattage (W): 13.3Dimming: Tri-Mode (Non-Dimming and Phase Dimming (120Vac only)                                                                                                                                                                                                                                                                                                                                                                                                                                                                                                                                                                                                                         | Shape: Rectangle                                           |
| Width (mm): 35Width (in): $1\frac{3}{6}$ Height (in): $2\frac{3}{46}$ Ceiling Thickness (mm): 12.5Ceiling Thickness (in): 1/2Min. Recessing Depth (in): $3\frac{15}{46}$ Light Distribution: DownlightWeight (kg): 0.403Weight (kg): 0.89Fixture Finish: BLK / WHIFixture Aterial: Aluminum Die CastCut-out Measurements: 142mm / 5 9/16" x 42mm / 1 5/8"Upon Request: Unique Ceiling ThicknessELECTRICALLamp Type: LED (Zhaga Standard)Input Wattage (W): 14.3Total Output Wattage (W): 13.3Dimming: Tri-Mode (Non-Dimming and Phase Dimming (120Vac only)                                                                                                                                                                                                                                                                                                                                                                                                                                                                                                                                                                                                                                                                                                                        | Length (mm): 135                                           |
| Width (in): 1 $\frac{3}{6}$ Height (im): 2 $\frac{9}{16}$ Ceiling Thickness (mm): 12.5Ceiling Thickness (in): 1/2Min. Recessing Depth (mn): 100Min. Recessing Depth (in): 3 $\frac{15}{16}$ Light Distribution: DownlightWeight (kg): 0.403Weight (kg): 0.89Fixture Finish: BLK / WHIFixture Material: Aluminum Die CastCut-out Measurements: 142mm / 5 9/16" x 42mm / 1 5/8"Upon Request: Unique Ceiling Thickness <b>ELECTRICAL</b> Lamp Type: LED (Zhaga Standard)Input Wattage (W): 14.3Total Output Wattage (W): 13.3Dimming: Tri-Mode (Non-Dimming and Phase Dimming (120Vac only)                                                                                                                                                                                                                                                                                                                                                                                                                                                                                                                                                                                                                                                                                           | Length (in): $5\frac{1}{16}$                               |
| Height (mm): 65         Height (in): 2 %/16         Ceiling Thickness (mm): 12.5         Ceiling Thickness (in): 1/2         Min. Recessing Depth (mm): 100         Min. Recessing Depth (in): 3 <sup>15</sup> /16         Light Distribution: Downlight         Weight (kg): 0.403         Weight (kg): 0.403         Weight (lbs): 0.89         Fixture Finish: BLK / WHI         Fixture Material: Aluminum Die Cast         Cut-out Measurements: 142mm / 5 9/16" x 42mm / 1 5/8"         Upon Request: Unique Ceiling Thickness         ELECTRICAL         Lamp Type: LED (Zhaga Standard)         Input Wattage (W): 14.3         Total Output Wattage (W): 13.3         Dimming: Tri-Mode (Non-Dimming and Phase Dimming (120Vac only)                                                                                                                                                                                                                                                                                                                                                                                                                                                                                                                                      | Width (mm): 35                                             |
| Interfact Section 12.5Ceiling Thickness (mm): 12.5Ceiling Thickness (in): 1/2Min. Recessing Depth (mm): 100Min. Recessing Depth (in): 3 ${}^{15}/_{16}$ Light Distribution: DownlightWeight (kg): 0.403Weight (kg): 0.403Weight (lbs): 0.89Fixture Finish: BLK / WHIFixture Material: Aluminum Die CastCut-out Measurements: 142mm / 5 9/16" x 42mm / 1 5/8"Upon Request: Unique Ceiling ThicknessELECTRICALLamp Type: LED (Zhaga Standard)Input Wattage (W): 14.3Total Output Wattage (W): 13.3Dimming: Tri-Mode (Non-Dimming and Phase Dimming (120Vac only)                                                                                                                                                                                                                                                                                                                                                                                                                                                                                                                                                                                                                                                                                                                     | Width (in): 1 <sup>3</sup> / <sub>8</sub>                  |
| Ceiling Thickness (mm): 12.5         Ceiling Thickness (in): 1/2         Min. Recessing Depth (mm): 100         Min. Recessing Depth (in): 3 <sup>15</sup> / <sub>16</sub> Light Distribution: Downlight         Weight (kg): 0.403         Weight (kg): 0.403         Fixture Finish: BLK / WHI         Fixture Material: Aluminum Die Cast         Cut-out Measurements: 142mm / 5 9/16" x 42mm / 1 5/8"         Upon Request: Unique Ceiling Thickness         ELECTRICAL         Lamp Type: LED (Zhaga Standard)         Input Wattage (W): 14.3         Total Output Wattage (W): 13.3         Dimming: Tri-Mode (Non-Dimming and Phase Dimming (120Vac only)                                                                                                                                                                                                                                                                                                                                                                                                                                                                                                                                                                                                                 | Height (mm): 65                                            |
| Ceiling Thickness (in): 1/2         Min. Recessing Depth (mm): 100         Min. Recessing Depth (in): 3 <sup>15</sup> / <sub>16</sub> Light Distribution: Downlight         Weight (kg): 0.403         Weight (kg): 0.89         Fixture Finish: BLK / WHI         Fixture Material: Aluminum Die Cast         Cut-out Measurements: 142mm / 5 9/16" x 42mm / 1 5/8"         Upon Request: Unique Ceiling Thickness         ELECTRICAL         Lamp Type: LED (Zhaga Standard)         Input Wattage (W): 14.3         Total Output Wattage (W): 13.3         Dimming: Tri-Mode (Non-Dimming and Phase Dimming (120Vac only)                                                                                                                                                                                                                                                                                                                                                                                                                                                                                                                                                                                                                                                       | Height (in): 2 <sup>9</sup> / <sub>16</sub>                |
| Min. Recessing Depth (mm): 100         Min. Recessing Depth (in): 3 <sup>15</sup> / <sub>16</sub> Light Distribution: Downlight         Weight (kg): 0.403         Weight (ls): 0.89         Fixture Finish: BLK / WHI         Fixture Material: Aluminum Die Cast         Cut-out Measurements: 142mm / 5 9/16" x 42mm / 1 5/8"         Upon Request: Unique Ceiling Thickness         ELECTRICAL         Lamp Type: LED (Zhaga Standard)         Input Wattage (W): 14.3         Total Output Wattage (W): 13.3         Dimming: Tri-Mode (Non-Dimming and Phase Dimming (120Vac only)                                                                                                                                                                                                                                                                                                                                                                                                                                                                                                                                                                                                                                                                                           | Ceiling Thickness (mm): 12.5                               |
| Min. Recessing Depth (in): 3 <sup>15</sup> / <sub>16</sub><br>Light Distribution: Downlight<br>Weight (kg): 0.403<br>Weight (lbs): 0.89<br>Fixture Finish: BLK / WHI<br>Fixture Material: Aluminum Die Cast<br>Cut-out Measurements: 142mm / 5 9/16" x 42mm / 1 5/8"<br>Upon Request: Unique Ceiling Thickness<br>ELECTRICAL<br>Lamp Type: LED (Zhaga Standard)<br>Input Wattage (W): 14.3<br>Total Output Wattage (W): 13.3<br>Dimming: Tri-Mode (Non-Dimming and Phase Dimming (120Vac only)                                                                                                                                                                                                                                                                                                                                                                                                                                                                                                                                                                                                                                                                                                                                                                                     | Ceiling Thickness (in): 1/2                                |
| Light Distribution: Downlight<br>Weight (kg): 0.403<br>Weight (lbs): 0.89<br>Fixture Finish: BLK / WHI<br>Fixture Material: Aluminum Die Cast<br>Cut-out Measurements: 142mm / 5 9/16" x 42mm / 1 5/8"<br>Upon Request: Unique Ceiling Thickness<br><b>ELECTRICAL</b><br>Lamp Type: LED (Zhaga Standard)<br>Input Wattage (W): 14.3<br>Total Output Wattage (W): 13.3<br>Dimming: Tri-Mode (Non-Dimming and Phase Dimming (120Vac only)                                                                                                                                                                                                                                                                                                                                                                                                                                                                                                                                                                                                                                                                                                                                                                                                                                            | Min. Recessing Depth (mm): 100                             |
| Weight (kg): 0.403         Weight (lbs): 0.89         Fixture Finish: BLK / WHI         Fixture Material: Aluminum Die Cast         Cut-out Measurements: 142mm / 5 9/16" x 42mm / 1 5/8"         Upon Request: Unique Ceiling Thickness         ELECTRICAL         Lamp Type: LED (Zhaga Standard)         Input Wattage (W): 14.3         Total Output Wattage (W): 13.3         Dimming: Tri-Mode (Non-Dimming and Phase Dimming (120Vac only)                                                                                                                                                                                                                                                                                                                                                                                                                                                                                                                                                                                                                                                                                                                                                                                                                                  | Min. Recessing Depth (in): 3 <sup>15</sup> / <sub>16</sub> |
| Weight (lbs): 0.89         Fixture Finish: BLK / WHI         Fixture Material: Aluminum Die Cast         Cut-out Measurements: 142mm / 5 9/16" x 42mm / 1 5/8"         Upon Request: Unique Ceiling Thickness         ELECTRICAL         Lamp Type: LED (Zhaga Standard)         Input Wattage (W): 14.3         Total Output Wattage (W): 13.3         Dimming: Tri-Mode (Non-Dimming and Phase Dimming (120Vac only)                                                                                                                                                                                                                                                                                                                                                                                                                                                                                                                                                                                                                                                                                                                                                                                                                                                             | Light Distribution: Downlight                              |
| Fixture Finish: BLK / WHI<br>Fixture Material: Aluminum Die Cast<br>Cut-out Measurements: 142mm / 5 9/16" x 42mm / 1 5/8"<br>Upon Request: Unique Ceiling Thickness<br><b>ELECTRICAL</b><br>Lamp Type: LED (Zhaga Standard)<br>Input Wattage (W): 14.3<br>Total Output Wattage (W): 13.3<br>Dimming: Tri-Mode (Non-Dimming and Phase Dimming (120Vac only)                                                                                                                                                                                                                                                                                                                                                                                                                                                                                                                                                                                                                                                                                                                                                                                                                                                                                                                         | Weight (kg): 0.403                                         |
| Fixture Material: Aluminum Die Cast<br>Cut-out Measurements: 142mm / 5 9/16" x 42mm / 1 5/8"<br>Upon Request: Unique Ceiling Thickness<br><b>ELECTRICAL</b><br>Lamp Type: LED (Zhaga Standard)<br>Input Wattage (W): 14.3<br>Total Output Wattage (W): 13.3<br>Dimming: Tri-Mode (Non-Dimming and Phase Dimming (120Vac only)                                                                                                                                                                                                                                                                                                                                                                                                                                                                                                                                                                                                                                                                                                                                                                                                                                                                                                                                                      | Weight (lbs): 0.89                                         |
| Cut-out Measurements: 142mm / 5 9/16" x 42mm / 1 5/8"<br>Upon Request: Unique Ceiling Thickness<br>ELECTRICAL<br>Lamp Type: LED (Zhaga Standard)<br>Input Wattage (W): 14.3<br>Total Output Wattage (W): 13.3<br>Dimming: Tri-Mode (Non-Dimming and Phase Dimming (120Vac only)                                                                                                                                                                                                                                                                                                                                                                                                                                                                                                                                                                                                                                                                                                                                                                                                                                                                                                                                                                                                    | Fixture Finish: BLK / WHI                                  |
| Upon Request: Unique Ceiling Thickness ELECTRICAL Lamp Type: LED (Zhaga Standard) Input Wattage (W): 14.3 Total Output Wattage (W): 13.3 Dimming: Tri-Mode (Non-Dimming and Phase Dimming (120Vac only)                                                                                                                                                                                                                                                                                                                                                                                                                                                                                                                                                                                                                                                                                                                                                                                                                                                                                                                                                                                                                                                                            | Fixture Material: Aluminum Die Cast                        |
| ELECTRICAL<br>Lamp Type: LED (Zhaga Standard)<br>Input Wattage (W): 14.3<br>Total Output Wattage (W): 13.3<br>Dimming: Tri-Mode (Non-Dimming and Phase Dimming (120Vac only)                                                                                                                                                                                                                                                                                                                                                                                                                                                                                                                                                                                                                                                                                                                                                                                                                                                                                                                                                                                                                                                                                                       | Cut-out Measurements: 142mm / 5 9/16" x 42mm / 1 5/8"      |
| Lamp Type: LED (Zhaga Standard)<br>Input Wattage (W): 14.3<br>Total Output Wattage (W): 13.3<br>Dimming: Tri-Mode (Non-Dimming and Phase Dimming (120Vac only)                                                                                                                                                                                                                                                                                                                                                                                                                                                                                                                                                                                                                                                                                                                                                                                                                                                                                                                                                                                                                                                                                                                     | Upon Request: Unique Ceiling Thickness                     |
| Input Wattage (W): 14.3<br>Total Output Wattage (W): 13.3<br>Dimming: Tri-Mode (Non-Dimming and Phase Dimming (120Vac only)                                                                                                                                                                                                                                                                                                                                                                                                                                                                                                                                                                                                                                                                                                                                                                                                                                                                                                                                                                                                                                                                                                                                                        | ELECTRICAL                                                 |
| Total Output Wattage (W): 13.3<br>Dimming: Tri-Mode (Non-Dimming and Phase Dimming (120Vac only)                                                                                                                                                                                                                                                                                                                                                                                                                                                                                                                                                                                                                                                                                                                                                                                                                                                                                                                                                                                                                                                                                                                                                                                   | Lamp Type: LED (Zhaga Standard)                            |
| Dimming: Tri-Mode (Non-Dimming and Phase Dimming (120Vac only)                                                                                                                                                                                                                                                                                                                                                                                                                                                                                                                                                                                                                                                                                                                                                                                                                                                                                                                                                                                                                                                                                                                                                                                                                     | Input Wattage (W): 14.3                                    |
|                                                                                                                                                                                                                                                                                                                                                                                                                                                                                                                                                                                                                                                                                                                                                                                                                                                                                                                                                                                                                                                                                                                                                                                                                                                                                    | Total Output Wattage (W): 13.3                             |
|                                                                                                                                                                                                                                                                                                                                                                                                                                                                                                                                                                                                                                                                                                                                                                                                                                                                                                                                                                                                                                                                                                                                                                                                                                                                                    |                                                            |